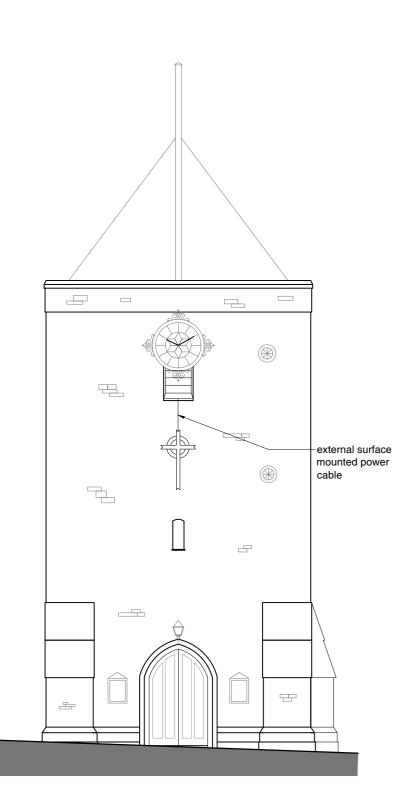

Option 06:

Cross formed in stainless steel and circle behind formed in pale green sea glass. Both mounted on stainless steel brackets from tower wall. At night, lighting silhouettes the cross and illuminates the circle.

Client

PCC of St James the Less, Teignmouth

Project Name Illuminated Cross St James the Less, Teignmouth Drawing West Elevation Proposed Option 06 Scale 1:100 @ A3 Drawn by Date 17/07/23 AB Checked by 17/07/23 GE Drawing No