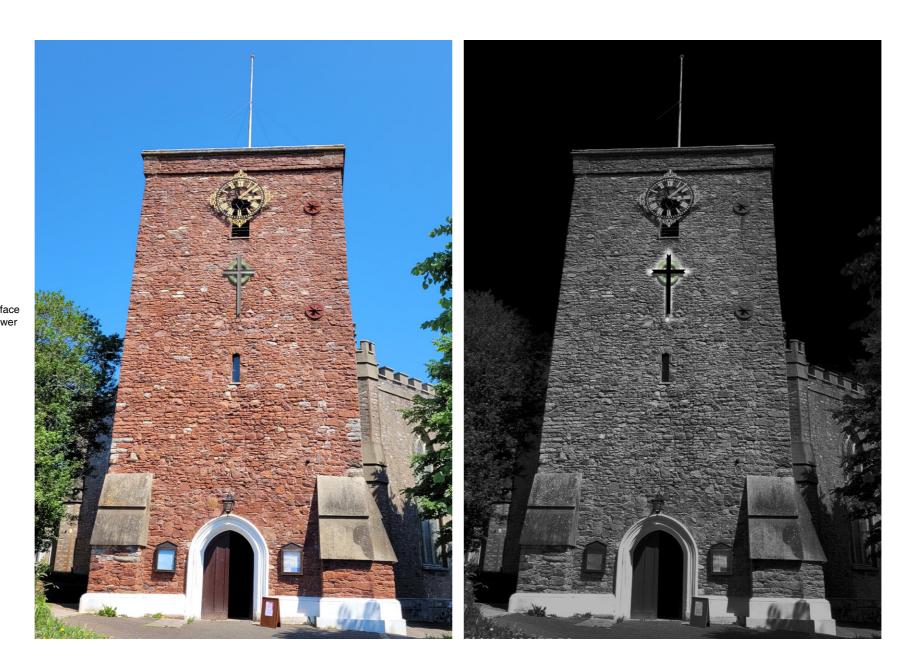

Option 06:

Cross formed in stainless steel and circle behind formed in pale green sea glass. Both mounted on stainless steel brackets from tower wall. At night, lighting silhouettes the cross and illuminates the circle.

Client

PCC of St James the Less, Teignmouth

Project Name Illuminated Cross St James the Less, Teignmouth Drawing West Elevation Proposed Option 06 Scale 1:100 @ A3 Drawn by Date 17/07/23 AB Checked by 17/07/23 GE Drawing No