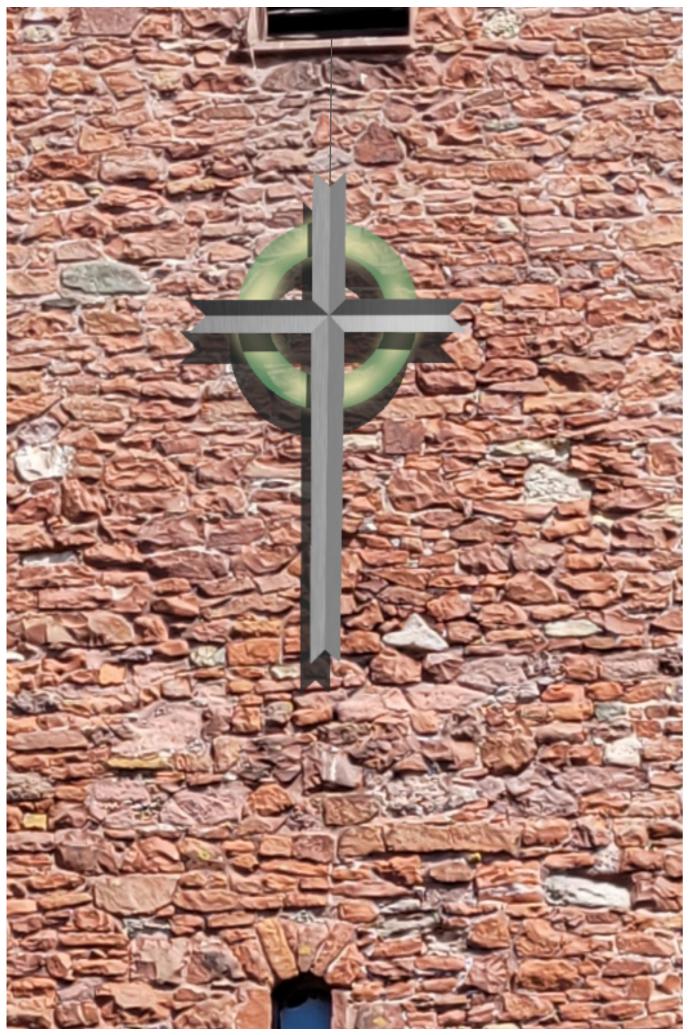

Option 06:

Cross formed in stainless steel and circle behind formed in pale green sea glass. Both mounted on stainless steel brackets from tower wall. At night, lighting silhouettes the cross and illuminates the circle.

Client

PCC of St James the Less, Teignmouth

Project Name Illuminated Cross St James the Less, Teignmouth Drawing West Elevation Proposed Option 06 Scale 1:100 @ A3 Drawn by Date 17/07/23 AB Checked by 17/07/23 GE Drawing No